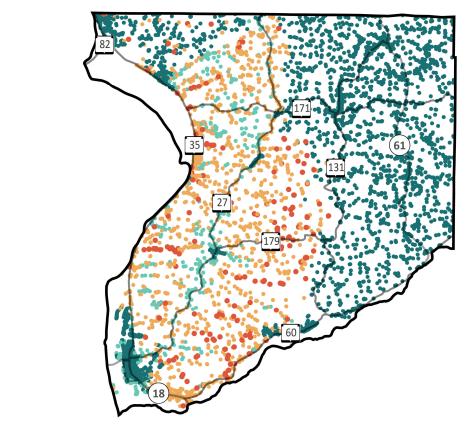

# **Crawford County**

Total BSLs 9,394

Underserved, Unserved and No Service Count

2,568

Source: FCC Broadband Data Collection BSL Service Status as of June 30, 2023

Count

No Service

Explore the Broadband Planning Map at https://maps.psc.wi.gov/apps/WisconsinBroadbandPlanningMap/

Underserved

"Broadband service' = an internet service with a minimum speed 100/20 Mbps

% of BSLs, by urbanicity type, by service status

Unserved

Served

Note: For counties having 100% BSL in the same urbanicity type only one bar is displayed.