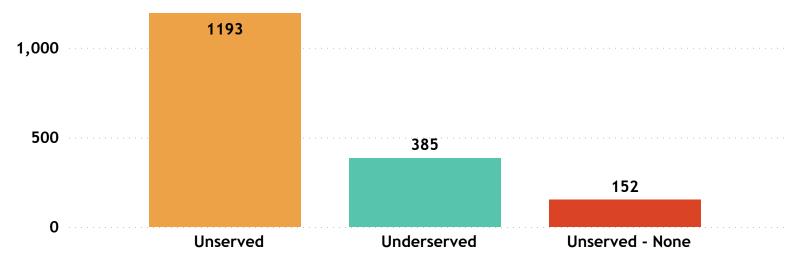

Estimated Underserved,
Unserved and No Service
Locations without
Enforceable Funding
Commitment

1,730

Estimated Underserved, Unserved and No Service Locations without EFC (count of locations min to max)

Estimated Underserved, Unserved, and No Service locations without EFC