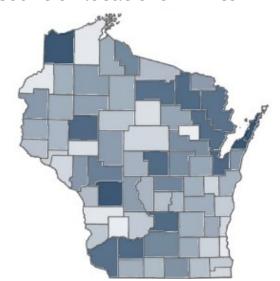

# Wisconsin Broadband Access- Serviceable Locations (BSL)

# **Crawford County**

Total BSLs 9,394

Underserved, Unserved and No Service Count

2,568

Source: FCC Broadband Data Collection BSL Service Status as of June 30, 2023

Count

No Service

Explore the Broadband Planning Map at https://maps.psc.wi.gov/apps/WisconsinBroadbandPlanningMap/