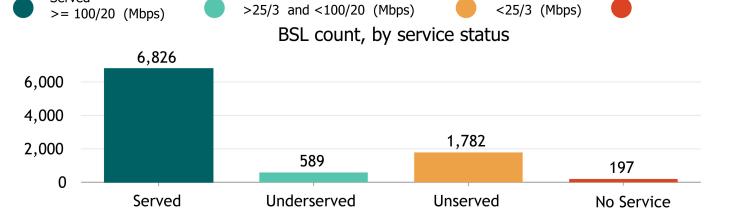

# **Crawford County**

Total BSLs 9,394

Underserved, Unserved and No Service Count

2,568

Source: FCC Broadband Data Collection BSL Service Status as of June 30, 2023

Count

No Service

Explore the Broadband Planning Map at https://maps.psc.wi.gov/apps/WisconsinBroadbandPlanningMap/

#### **Crawford County**

9,394

Count of Total BSLs

2,568

Count of Underserved, Unserved, and No Service BSLs

Source: FCC Broadband Data Collection BSL Service Status as of June 30, 2023

"Enforceable Funding Commitment", (EFC) for the purposes of BEAD is any "in progress" award that will build service of at least 100/20 to all locations by either a wireline cable or fiber connection, or a licensed fixed wireless connection. This includes a subset of state awards, all ARPA awards, all USDA Reconnect awards, RDOF, and E-ACAM.