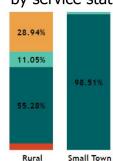

Underserved

"Broadband service' = an internet service with a minimum speed 100/20 Mbps

% of BSLs, by urbanicity type, by service status

Unserved

Served

Note: For counties having 100% BSL in the same urbanicity type only one bar is displayed.