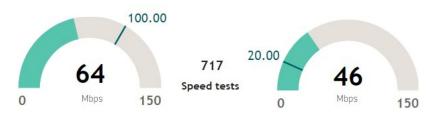

#### Wisconsin Broadband Affordability- Plan Cost

'Broadband service' = an internet service with a minimum speed 100/20 Mbps

ISPs in Wisconsin: 126

ISPs in Crawford County: 11

State Minimum Broadband Monthly Price Range \$ 49.95 - \$ 156.50

State Average of Minimum Broadband Price/ Month \$64.85

WI Household (HH) Median Income \$67,080