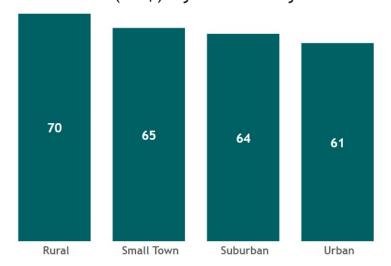

# AFFORDABILITY CRITERIA: 1.17% of Household Income

WI Average Minimum Broadband Price/ Month (in \$) by Urbanicity

Source: Service offerings from ISPs representing 2,200 price offerings across all counties.