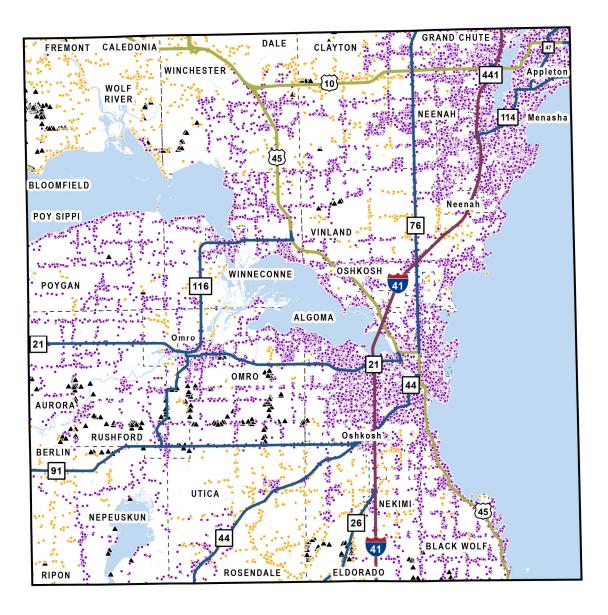

## Winnebago County

Total BSLs:63,005Eligible:2,680Ineligible<br/>(Served):59,963Ineligible<br/>(In Progress):362

| <b>9</b>                   |                              |                |
|----------------------------|------------------------------|----------------|
| Program                    | Awardee                      | Location Count |
| Federal Communications     | Charter Fiberlink CCO, LLC - | 315            |
| Commission - Rural Digital | WI - Gigabit                 |                |
| Opportunity Fund           |                              |                |
| State Grant - Broadband    | US Internet                  | 86             |
| Expansion                  |                              |                |
| Total                      |                              | 401            |

## In-Progress Enforceable Grant Commitments - Winnebago County

Note: In-Progress Enforceable Grant Commitment Total may exceed In-Progress Location Total due to overlapping commitments.

See data in interactive online map: https://maps.psc.wi.gov/apps/BEADEligibilityMap/