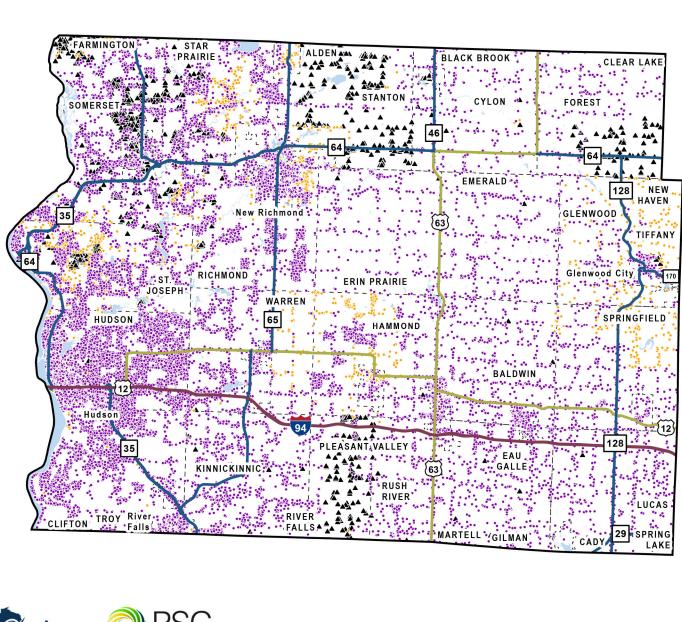

## In-Progress Enforceable Grant Commitments - St. Croix County

Note: In-Progress Enforceable Grant Commitment Total may exceed In-Progress Location Total due to overlapping commitments.

See data in interactive online map: <u>https://maps.psc.wi.gov/apps/BEADEligibilityMap/</u>