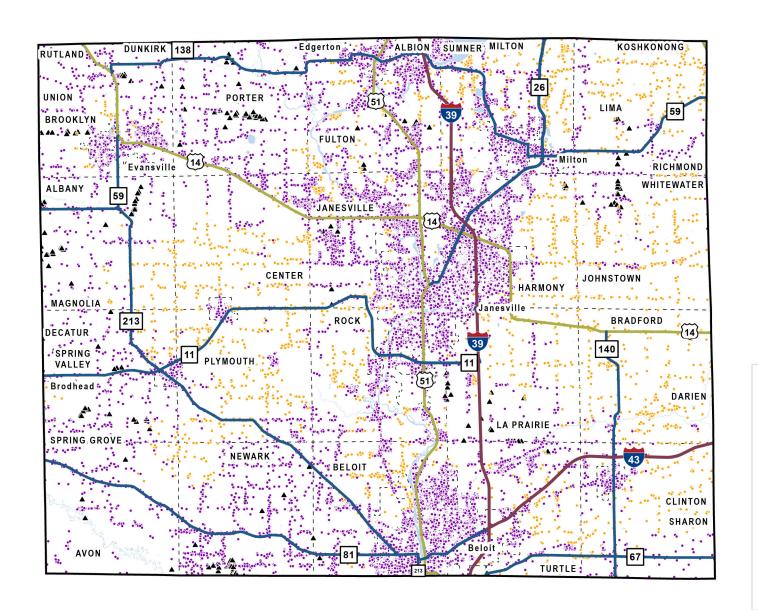

## **Rock County**

Total BSLs: 61,803

Eligible: 3,684

Ineligible (Served): 57,885

Ineligible (In Progress): 234

Eligible for BEAD

Not Eligible - Served

Not Eligible - In Progress

State Highways

Interstate Highways

US Highways

City/Village/Town Boundary

County Boundary

Note: In-Progress Enforceable Grant Commitment Total may exceed In-Progress Location Total due to overlapping commitments.

See data in interactive online map: <a href="https://maps.psc.wi.gov/apps/BEADEligibilityMap/">https://maps.psc.wi.gov/apps/BEADEligibilityMap/</a>