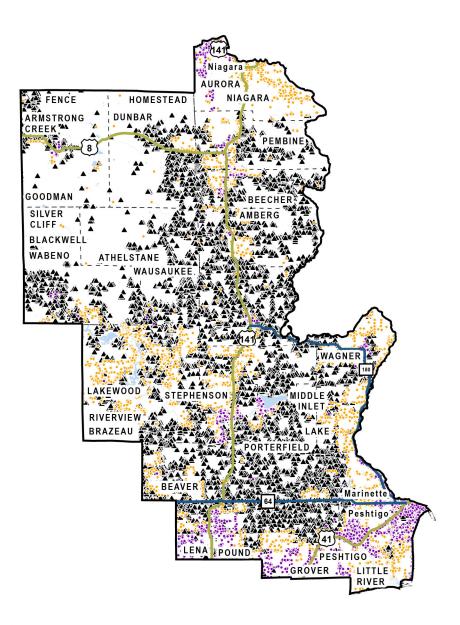

## **Marinette County**

30,594 **Total BSLs:** 

5,531 Eligible:

Ineligible

12,280 (Served):

Ineligible

12,783 (In Progress):

Eligible for BEAD

Not Eligible - Served

Not Eligible - In Progress

State Highways

Interstate Highways

**US Highways** 

City/Village/Town Boundary

County Boundary

## **In-Progress Enforceable Grant Commitments - Marinette County**

| Program                    | Awardee                      | Location Count |
|----------------------------|------------------------------|----------------|
| Federal Communications     | LICT Corporation - MI        | 7              |
| Commission - E-ACAM        |                              |                |
| Federal Communications     | Charter Fiberlink CCO, LLC - | 12,470         |
| Commission - Rural Digital | WI - Gigabit                 |                |
| Opportunity Fund           | -                            |                |
| State Grant - Broadband    | Brightspeed                  | 1,758          |
| Expansion                  |                              |                |
| Total                      |                              | 14,235         |

Note: In-Progress Enforceable Grant Commitment Total may exceed In-Progress Location Total due to overlapping commitments.

See data in interactive online map: <a href="https://maps.psc.wi.gov/apps/BEADEligibilityMap/">https://maps.psc.wi.gov/apps/BEADEligibilityMap/</a>