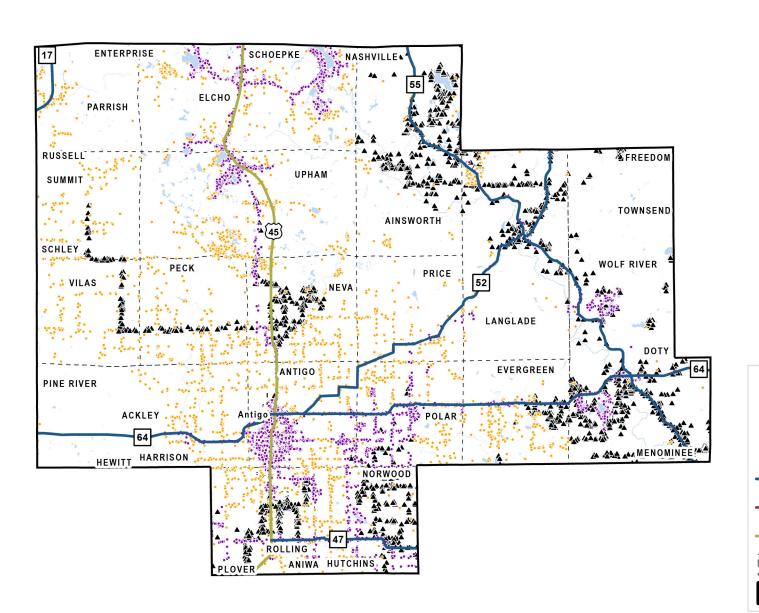

## **Langlade County**

Total BSLs: 13,378

Eligible: 3,438

Ineligible (Served): 7,401

Ineligible (In Progress): 2,539

Not Eligible - Served

▲ Not Eligible - In Progress

State Highways

Interstate Highways

US Highways

City/Village/Town Boundary

County Boundary

Note: In-Progress Enforceable Grant Commitment Total may exceed In-Progress Location Total due to overlapping commitments.

See data in interactive online map: <a href="https://maps.psc.wi.gov/apps/BEADEligibilityMap/">https://maps.psc.wi.gov/apps/BEADEligibilityMap/</a>