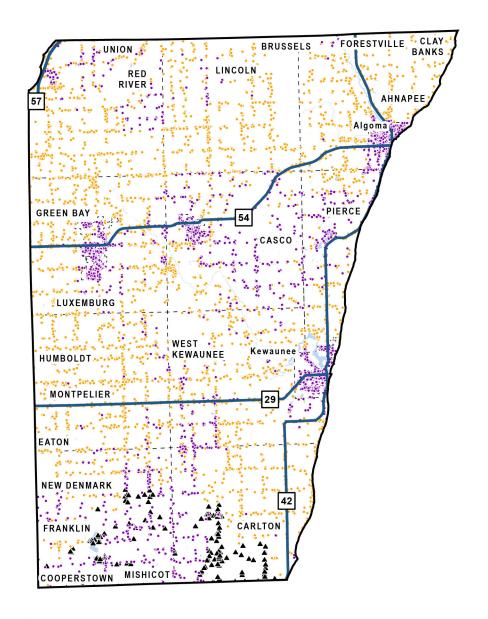

## **Kewaunee County**

Total BSLs: **9,962** 

Eligible: **4,225** 

Ineligible (Served): 5,597

Ineligible (In Progress): 140

Eligible for BEAD

Not Eligible - Served

Not Eligible - In Progress

## **In-Progress Enforceable Grant Commitments - Kewaunee County**

| Program                | Awardee                   | Location Count |
|------------------------|---------------------------|----------------|
| Federal Communications | Telephone & Data Systems, | 140            |
| Commission - E-ACAM    | incl. UScellular - WI     |                |
| Total                  |                           | 140            |

Note: In-Progress Enforceable Grant Commitment Total may exceed In-Progress Location Total due to overlapping commitments.

See data in interactive online map: <a href="https://maps.psc.wi.gov/apps/BEADEligibilityMap/">https://maps.psc.wi.gov/apps/BEADEligibilityMap/</a>