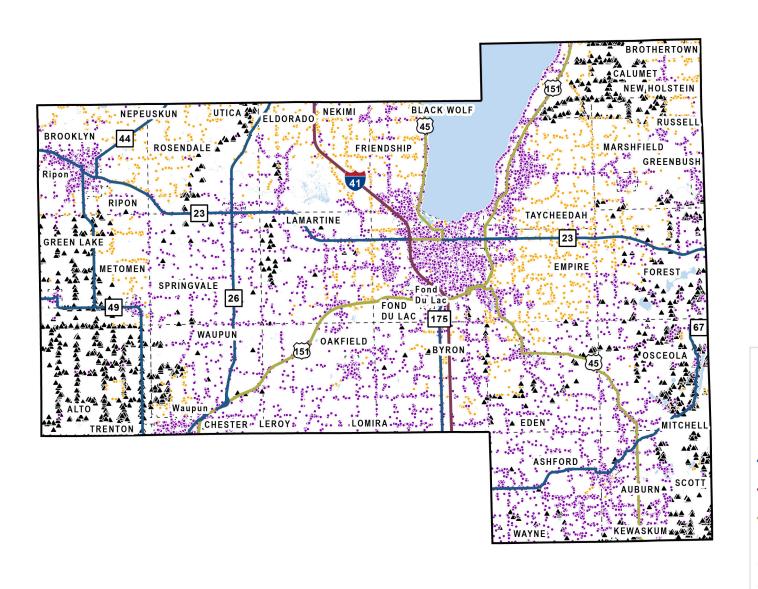

## **Fond Du Lac County**

40,761 **Total BSLs:** 

2,867 Eligible:

Ineligible

35,619 (Served):

Ineligible

2,275 (In Progress):

Not Eligible - Served

## **In-Progress Enforceable Grant Commitments - Fond du Lac County**

| Program                    | Awardee                      | Location Count |
|----------------------------|------------------------------|----------------|
| Federal Communications     | Charter Fiberlink CCO, LLC - | 2,209          |
| Commission - Rural Digital | WI - Gigabit                 |                |
| Opportunity Fund           | -                            |                |
| State Grant - Broadband    | Bug Tussel Wireless          | 151            |
| Expansion                  |                              |                |
| Total                      |                              | 2,360          |

Note: In-Progress Enforceable Grant Commitment Total may exceed In-Progress Location Total due to overlapping commitments.

See data in interactive online map: <a href="https://maps.psc.wi.gov/apps/BEADEligibilityMap/">https://maps.psc.wi.gov/apps/BEADEligibilityMap/</a>