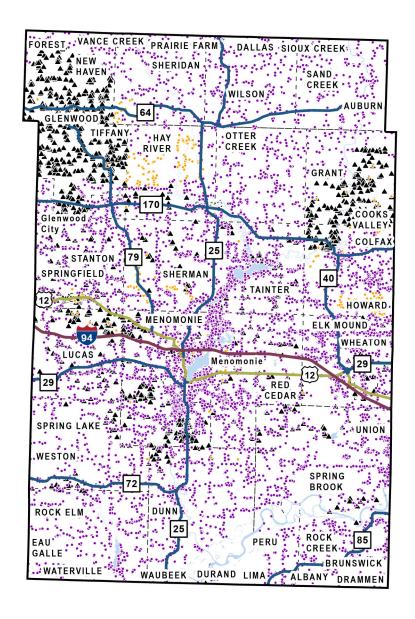

## **Dunn County**

18,822 **Total BSLs:** 

368 Eligible:

Ineligible 16,623 (Served):

Ineligible

1,831 (In Progress):

Eligible for BEAD

Not Eligible - Served

Not Eligible - In Progress

State Highways

Interstate Highways

**US Highways** 

City/Village/Town Boundary

**County Boundary** 

Note: In-Progress Enforceable Grant Commitment Total may exceed In-Progress Location Total due to overlapping commitments.

See data in interactive online map: <a href="https://maps.psc.wi.gov/apps/BEADEligibilityMap/">https://maps.psc.wi.gov/apps/BEADEligibilityMap/</a>