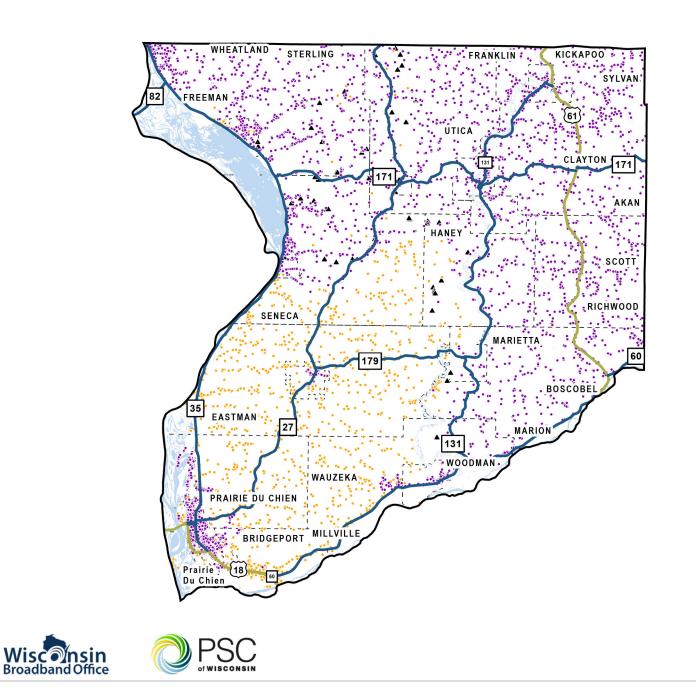

## **Crawford County**

Total BSLs:9,364Eligible:1,660Ineligible<br/>(Served):7,647Ineligible<br/>(In Progress):57

| Program                 | Awardee                  | Location Count |
|-------------------------|--------------------------|----------------|
| State Grant - American  | Richland-Grant Telephone | 10             |
| Rescue Plan Act         | Company                  |                |
| State Grant - American  | Vernon Communications    | 50             |
| Rescue Plan Act         |                          |                |
| State Grant - Broadband | Richland-Grant Telephone | 5              |
| Expansion               | Company                  |                |
| Total                   |                          | 65             |

## In-Progress Enforceable Grant Commitments - Crawford County

Note: In-Progress Enforceable Grant Commitment Total may exceed In-Progress Location Total due to overlapping commitments.

See data in interactive online map: https://maps.psc.wi.gov/apps/BEADEligibilityMap/