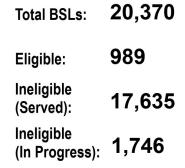

## In-Progress Enforceable Grant Commitments - Calumet County

Note: In-Progress Enforceable Grant Commitment Total may exceed In-Progress Location Total due to overlapping commitments.

See data in interactive online map: <u>https://maps.psc.wi.gov/apps/BEADEligibilityMap/</u>