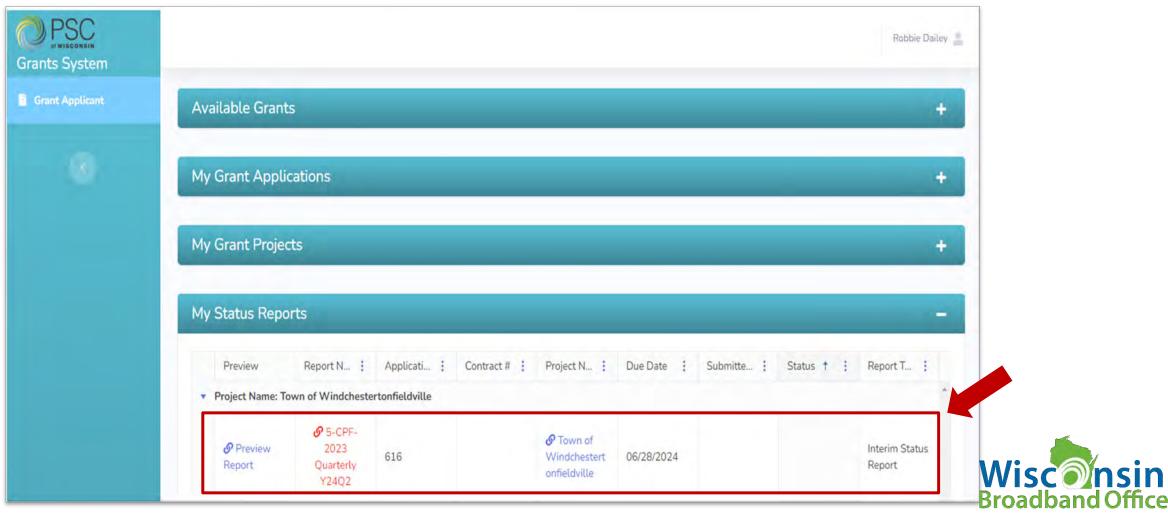

### **Step-by-Step: 2.** Navigate to the Report in the "My Status Reports" section

#### Click on the "My Status Reports" bar to expand the section

| Grants System     |                                            | Robbie Dailey 🚔 |
|-------------------|--------------------------------------------|-----------------|
| 📓 Grant Applicant | Available Grants                           | +               |
|                   | My Grant Applications                      | +               |
|                   | My Grant Projects                          | +               |
|                   | My Status Reports                          | +               |
|                   |                                            |                 |
|                   |                                            |                 |
|                   |                                            |                 |
|                   | Version: 20240621:4 Copyright © PSC - 2024 | Wise            |

### **<u>Step-by-Step</u>: 2. Open the "My Status Reports" section**

#### Find and click on the project you are completing the report for.

| Grants System   | Robbie Dailey 🚆                                                                                    |      |
|-----------------|----------------------------------------------------------------------------------------------------|------|
| Grant Applicant | Available Grants +                                                                                 |      |
|                 | My Grant Applications +                                                                            |      |
|                 | My Grant Projects +                                                                                |      |
|                 | My Status Reports —                                                                                |      |
|                 | Preview Report N : Applicati : Contract # : Project N : Due Date : Submitte : Status : Report Ty : | -    |
|                 | Version: 20240621.4 Copyright © PSC - 2024                                                         | Wisc |