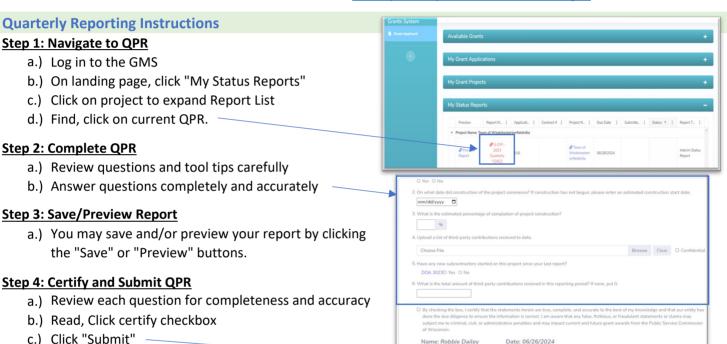

# **CPF-DCN Quarterly Reporting Instructions**

## **Quarterly Reporting: Fast Facts**

- Quarterly progress report (QPR) is a questionnaire report providing general project status updates/information.
- QPR questions may change from quarter to quarter; review questions carefully.
- Completed by the subrecipient in the Grants Management System (GMS)
- Available two weeks prior to the end of the reporting period.
- Quarterly reports are due on the 10th (or 9th) of the month following a quarter's end.
- The information provided on QPR's is used to complete required federal reporting and is shared with: Wisconsin Department of Administration, US Department of the Treasury, and the public (via PSC ERF docket: 5-CPF-2024)
- Questions about QPRs can be sent to the CPF inbox: PSCCapitalProjectsFund@wisconsin.gov