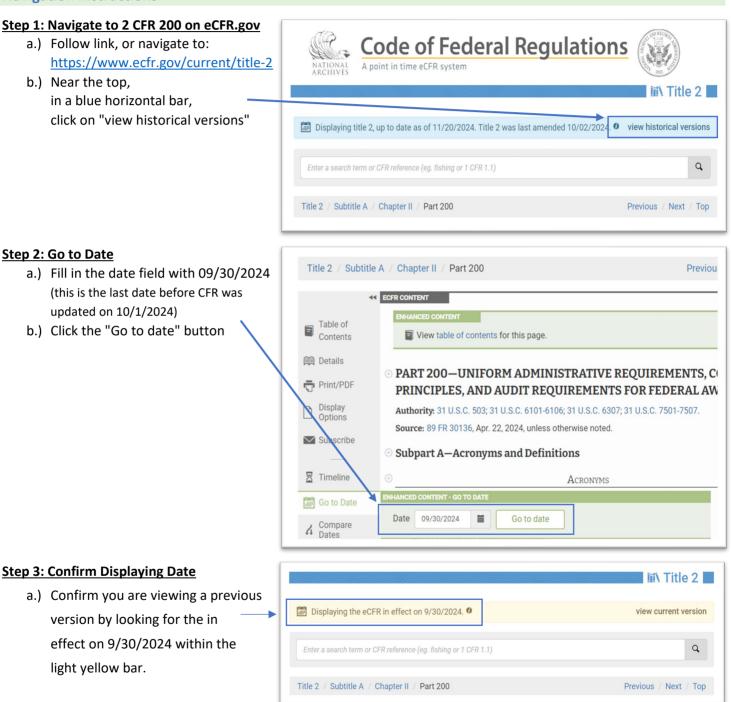

## **Navigating Previous Guidance on eCFR.gov**

This quick-reference-sheet outlines how to navigate to previous versions of Uniform Guida eCFR.gov.

## **Navigation Instructions**